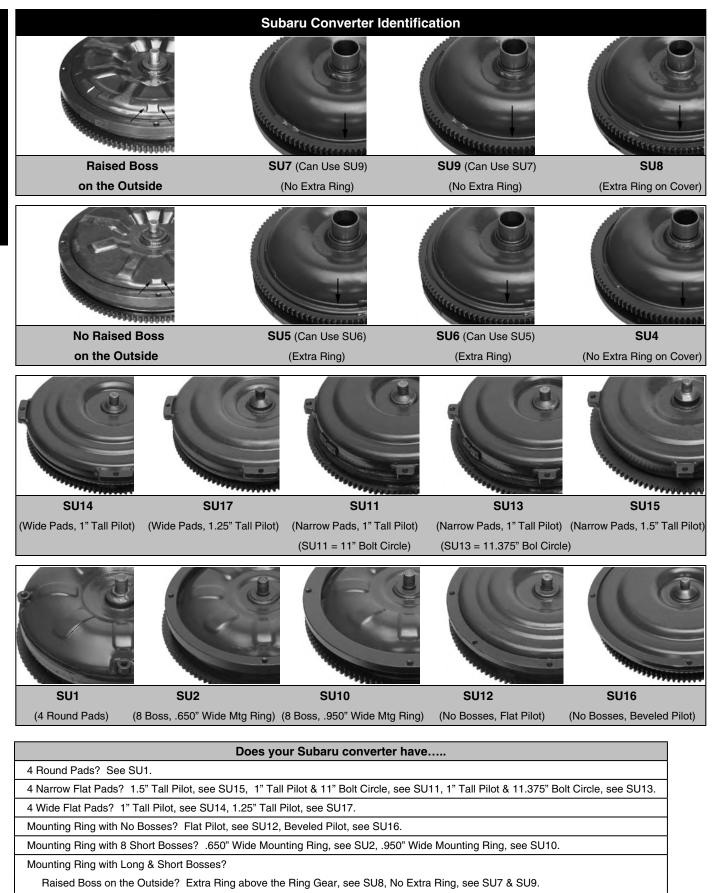

|           |                                                    | Subaru 3 Spee               | d, M41 (4 Pads)                                                                                                                                                                                                                                                                                                                                                                                                                                                                                                                                                                                                                                                                                                                                                                                                                                                                                                                                                                                                                                                                                                                                                                                                                                                                                                                                                                                                                                                                                                                                                                                                                                                                                                                                                                                                                                                                                                                                                                                                                                                                                                                |                     |
|-----------|----------------------------------------------------|-----------------------------|--------------------------------------------------------------------------------------------------------------------------------------------------------------------------------------------------------------------------------------------------------------------------------------------------------------------------------------------------------------------------------------------------------------------------------------------------------------------------------------------------------------------------------------------------------------------------------------------------------------------------------------------------------------------------------------------------------------------------------------------------------------------------------------------------------------------------------------------------------------------------------------------------------------------------------------------------------------------------------------------------------------------------------------------------------------------------------------------------------------------------------------------------------------------------------------------------------------------------------------------------------------------------------------------------------------------------------------------------------------------------------------------------------------------------------------------------------------------------------------------------------------------------------------------------------------------------------------------------------------------------------------------------------------------------------------------------------------------------------------------------------------------------------------------------------------------------------------------------------------------------------------------------------------------------------------------------------------------------------------------------------------------------------------------------------------------------------------------------------------------------------|---------------------|
| Ref: SU-1 | 10", 4 Round Pads                                  |                             |                                                                                                                                                                                                                                                                                                                                                                                                                                                                                                                                                                                                                                                                                                                                                                                                                                                                                                                                                                                                                                                                                                                                                                                                                                                                                                                                                                                                                                                                                                                                                                                                                                                                                                                                                                                                                                                                                                                                                                                                                                                                                                                                |                     |
|           | 1975-79 (Smoo                                      | oth or Dimpled)             |                                                                                                                                                                                                                                                                                                                                                                                                                                                                                                                                                                                                                                                                                                                                                                                                                                                                                                                                                                                                                                                                                                                                                                                                                                                                                                                                                                                                                                                                                                                                                                                                                                                                                                                                                                                                                                                                                                                                                                                                                                                                                                                                | Su                  |
|           | 105 T Ring Gear                                    |                             |                                                                                                                                                                                                                                                                                                                                                                                                                                                                                                                                                                                                                                                                                                                                                                                                                                                                                                                                                                                                                                                                                                                                                                                                                                                                                                                                                                                                                                                                                                                                                                                                                                                                                                                                                                                                                                                                                                                                                                                                                                                                                                                                | ba                  |
| SU1       | Type: Non Lock Up                                  | Hub: No Drive               | Contra La Contra Contra                                                                                                                                                                                                                                                                                                                                                                                                                                                                                                                                                                                                                                                                                                                                                                                                                                                                                                                                                                                                                                                                                                                                                                                                                                                                                                                                                                                                                                                                                                                                                                                                                                                                                                                                                                                                                                                                                                                                                                                                                                                                                                        | ru 3                |
| 501       | Diameter: 10"                                      | Input Splines: 18           |                                                                                                                                                                                                                                                                                                                                                                                                                                                                                                                                                                                                                                                                                                                                                                                                                                                                                                                                                                                                                                                                                                                                                                                                                                                                                                                                                                                                                                                                                                                                                                                                                                                                                                                                                                                                                                                                                                                                                                                                                                                                                                                                | ရှိ                 |
|           | Bolt Circle: 9.55"                                 | 105 T Ring Gear             | Contraction of the second                                                                                                                                                                                                                                             | ee                  |
|           | Mounting: 4 Pads                                   | Pilot Dia: .630"            | and the state of t | Subaru 3 Speed, M41 |
|           | Subaru 3                                           | Speed, M41 (4 Tap           | ped Holes in Mounting Ring)                                                                                                                                                                                                                                                                                                                                                                                                                                                                                                                                                                                                                                                                                                                                                                                                                                                                                                                                                                                                                                                                                                                                                                                                                                                                                                                                                                                                                                                                                                                                                                                                                                                                                                                                                                                                                                                                                                                                                                                                                                                                                                    |                     |
| Ref: SU-4 | 11.5", No Raised Outside Bo                        | oss, No Extra Ring on Cover |                                                                                                                                                                                                                                                                                                                                                                                                                                                                                                                                                                                                                                                                                                                                                                                                                                                                                                                                                                                                                                                                                                                                                                                                                                                                                                                                                                                                                                                                                                                                                                                                                                                                                                                                                                                                                                                                                                                                                                                                                                                                                                                                |                     |
|           | 1983-Up 4wd Turbo                                  |                             |                                                                                                                                                                                                                                                                                                                                                                                                                                                                                                                                                                                                                                                                                                                                                                                                                                                                                                                                                                                                                                                                                                                                                                                                                                                                                                                                                                                                                                                                                                                                                                                                                                                                                                                                                                                                                                                                                                                                                                                                                                                                                                                                |                     |
|           | Code: Pink Dot (Some)                              |                             |                                                                                                                                                                                                                                                                                                                                                                                                                                                                                                                                                                                                                                                                                                                                                                                                                                                                                                                                                                                                                                                                                                                                                                                                                                                                                                                                                                                                                                                                                                                                                                                                                                                                                                                                                                                                                                                                                                                                                                                                                                                                                                                                |                     |
| SU4       | Clutch Omitted                                     | Hub: No Drive               |                                                                                                                                                                                                                                                                                                                                                                                                                                                                                                                                                                                                                                                                                                                                                                                                                                                                                                                                                                                                                                                                                                                                                                                                                                                                                                                                                                                                                                                                                                                                                                                                                                                                                                                                                                                                                                                                                                                                                                                                                                                                                                                                |                     |
|           | Diameter: 11.5"                                    | Input Splines: 18           |                                                                                                                                                                                                                                                                                                                                                                                                                                                                                                                                                                                                                                                                                                                                                                                                                                                                                                                                                                                                                                                                                                                                                                                                                                                                                                                                                                                                                                                                                                                                                                                                                                                                                                                                                                                                                                                                                                                                                                                                                                                                                                                                | 6                   |
|           | Bolt Circle: 10.75"                                | 115 T Ring Gear             |                                                                                                                                                                                                                                                                                                                                                                                                                                                                                                                                                                                                                                                                                                                                                                                                                                                                                                                                                                                                                                                                                                                                                                                                                                                                                                                                                                                                                                                                                                                                                                                                                                                                                                                                                                                                                                                                                                                                                                                                                                                                                                                                |                     |
|           | Mtg: 4 Tapped Holes                                | Pilot Dia: .630"            |                                                                                                                                                                                                                                                                                                                                                                                                                                                                                                                                                                                                                                                                                                                                                                                                                                                                                                                                                                                                                                                                                                                                                                                                                                                                                                                                                                                                                                                                                                                                                                                                                                                                                                                                                                                                                                                                                                                                                                                                                                                                                                                                | l                   |
| Ref: SU-5 | 11.5", No Raised Outside Boss, Extra Ring on Cover |                             |                                                                                                                                                                                                                                                                                                                                                                                                                                                                                                                                                                                                                                                                                                                                                                                                                                                                                                                                                                                                                                                                                                                                                                                                                                                                                                                                                                                                                                                                                                                                                                                                                                                                                                                                                                                                                                                                                                                                                                                                                                                                                                                                | ]                   |
|           | 1983-Up 4wd Wagon, Loyale                          |                             | COD AVA                                                                                                                                                                                                                                                                                                                                                                                                                                                                                                                                                                                                                                                                                                                                                                                                                                                                                                                                                                                                                                                                                                                                                                                                                                                                                                                                                                                                                                                                                                                                                                                                                                                                                                                                                                                                                                                                                                                                                                                                                                                                                                                        |                     |
|           | Code: White Dot (Can Use SU6)                      |                             |                                                                                                                                                                                                                                                                                                                                                                                                                                                                                                                                                                                                                                                                                                                                                                                                                                                                                                                                                                                                                                                                                                                                                                                                                                                                                                                                                                                                                                                                                                                                                                                                                                                                                                                                                                                                                                                                                                                                                                                                                                                                                                                                |                     |
| SU5       | Clutch Omitted                                     | Hub: No Drive               |                                                                                                                                                                                                                                                                                                                                                                                                                                                                                                                                                                                                                                                                                                                                                                                                                                                                                                                                                                                                                                                                                                                                                                                                                                                                                                                                                                                                                                                                                                                                                                                                                                                                                                                                                                                                                                                                                                                                                                                                                                                                                                                                |                     |
|           | Diameter: 11.5"                                    | Input Splines: 18           |                                                                                                                                                                                                                                                                                                                                                                                                                                                                                                                                                                                                                                                                                                                                                                                                                                                                                                                                                                                                                                                                                                                                                                                                                                                                                                                                                                                                                                                                                                                                                                                                                                                                                                                                                                                                                                                                                                                                                                                                                                                                                                                                |                     |
|           | Bolt Circle: 10.75"                                | 115 T Ring Gear             |                                                                                                                                                                                                                                                                                                                                                                                                                                                                                                                                                                                                                                                                                                                                                                                                                                                                                                                                                                                                                                                                                                                                                                                                                                                                                                                                                                                                                                                                                                                                                                                                                                                                                                                                                                                                                                                                                                                                                                                                                                                                                                                                |                     |
|           | Mtg: 4 Tapped Holes                                | Pilot Dia: .630"            |                                                                                                                                                                                                                                                                                                                                                                                                                                                                                                                                                                                                                                                                                                                                                                                                                                                                                                                                                                                                                                                                                                                                                                                                                                                                                                                                                                                                                                                                                                                                                                                                                                                                                                                                                                                                                                                                                                                                                                                                                                                                                                                                | ]                   |
| Ref: SU-6 | 11.5", No Raised Outside Boss, Extra Ring on Cover |                             |                                                                                                                                                                                                                                                                                                                                                                                                                                                                                                                                                                                                                                                                                                                                                                                                                                                                                                                                                                                                                                                                                                                                                                                                                                                                                                                                                                                                                                                                                                                                                                                                                                                                                                                                                                                                                                                                                                                                                                                                                                                                                                                                | ]                   |
|           | 1983-Up 4wd Wagon, Loyale                          |                             |                                                                                                                                                                                                                                                                                                                                                                                                                                                                                                                                                                                                                                                                                                                                                                                                                                                                                                                                                                                                                                                                                                                                                                                                                                                                                                                                                                                                                                                                                                                                                                                                                                                                                                                                                                                                                                                                                                                                                                                                                                                                                                                                |                     |
|           | Code: Yellow or Orang                              | e Paint (Can Use SU5)       |                                                                                                                                                                                                                                                                                                                                                                                                                                                                                                                                                                                                                                                                                                                                                                                                                                                                                                                                                                                                                                                                                                                                                                                                                                                                                                                                                                                                                                                                                                                                                                                                                                                                                                                                                                                                                                                                                                                                                                                                                                                                                                                                |                     |
| SU6       | Clutch Omitted                                     | Hub: No Drive               |                                                                                                                                                                                                                                                                                                                                                                                                                                                                                                                                                                                                                                                                                                                                                                                                                                                                                                                                                                                                                                                                                                                                                                                                                                                                                                                                                                                                                                                                                                                                                                                                                                                                                                                                                                                                                                                                                                                                                                                                                                                                                                                                |                     |
| 300       | Diameter: 11.5"                                    | Input Splines: 18           | Marine Construction of the Desire                                                                                                                                                                                                                                                                                                                                                                                                                                                                                                                                                                                                                                                                                                                                                                                                                                                                                                                                                                                                                                                                                                                                                                                                                                                                                                                                                                                                                                                                                                                                                                                                                                                                                                                                                                                                                                                                                                                                                                                                                                                                                              |                     |
|           | Bolt Circle: 10.75"                                | 115 T Ring Gear             | A REAL PROPERTY OF THE REAL PR |                     |
|           | Mtg: 4 Tapped Holes                                | Pilot Dia: .630"            |                                                                                                                                                                                                                                                                                                                                                                                                                                                                                                                                                                                                                                                                                                                                                                                                                                                                                                                                                                                                                                                                                                                                                                                                                                                                                                                                                                                                                                                                                                                                                                                                                                                                                                                                                                                                                                                                                                                                                                                                                                                                                                                                | ]                   |
| Ref: SU-2 | 10.375", .650" Wide Mounting Ring                  |                             |                                                                                                                                                                                                                                                                                                                                                                                                                                                                                                                                                                                                                                                                                                                                                                                                                                                                                                                                                                                                                                                                                                                                                                                                                                                                                                                                                                                                                                                                                                                                                                                                                                                                                                                                                                                                                                                                                                                                                                                                                                                                                                                                | ]                   |
|           | 1980-Up (Smooth or Dimpled)                        |                             |                                                                                                                                                                                                                                                                                                                                                                                                                                                                                                                                                                                                                                                                                                                                                                                                                                                                                                                                                                                                                                                                                                                                                                                                                                                                                                                                                                                                                                                                                                                                                                                                                                                                                                                                                                                                                                                                                                                                                                                                                                                                                                                                |                     |
| SU2       | 115 T Ring Gear                                    |                             |                                                                                                                                                                                                                                                                                                                                                                                                                                                                                                                                                                                                                                                                                                                                                                                                                                                                                                                                                                                                                                                                                                                                                                                                                                                                                                                                                                                                                                                                                                                                                                                                                                                                                                                                                                                                                                                                                                                                                                                                                                                                                                                                |                     |
|           | Type: Non Lock Up                                  | Hub: No Drive               |                                                                                                                                                                                                                                                                                                                                                                                                                                                                                                                                                                                                                                                                                                                                                                                                                                                                                                                                                                                                                                                                                                                                                                                                                                                                                                                                                                                                                                                                                                                                                                                                                                                                                                                                                                                                                                                                                                                                                                                                                                                                                                                                |                     |
|           | Diameter: 10.375"                                  | Input Splines: 18           |                                                                                                                                                                                                                                                                                                                                                                                                                                                                                                                                                                                                                                                                                                                                                                                                                                                                                                                                                                                                                                                                                                                                                                                                                                                                                                                                                                                                                                                                                                                                                                                                                                                                                                                                                                                                                                                                                                                                                                                                                                                                                                                                |                     |
|           | Bolt Circle: 10.125"                               | 115 T Ring Gear             | 13333333333333333333333333333333333333                                                                                                                                                                                                                                                                                                                                                                                                                                                                                                                                                                                                                                                                                                                                                                                                                                                                                                                                                                                                                                                                                                                                                                                                                                                                                                                                                                                                                                                                                                                                                                                                                                                                                                                                                                                                                                                                                                                                                                                                                                                                                         |                     |
|           | Mtg: 4 Tapped Holes                                | Pilot Dia: .630"            |                                                                                                                                                                                                                                                                                                                                                                                                                                                                                                                                                                                                                                                                                                                                                                                                                                                                                                                                                                                                                                                                                                                                                                                                                                                                                                                                                                                                                                                                                                                                                                                                                                                                                                                                                                                                                                                                                                                                                                                                                                                                                                                                |                     |