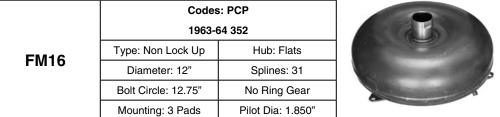

12.75" | No Ring Gear      |              |                 |
|              | Mounting: 3 Pads    | Pilot Dia: 1.850" | 6            |                 |
| Ref: FM16    | 12", 1.850" Pilo    | ot, Flats on Hub  |              |                 |
|              | Codes               | s: PCP            |              |                 |
|              | 1963-6              | 64 352            | a Form       |                 |
| EM46         | Type: Non Lock Up   | Hub: Flats        |              | with the second |
| FM16         | Diameter: 12"       | Splines: 31       |              | 8               |
|              | Bolt Circle: 12.75" | No Ring Gear      |              |                 |
|              | Mounting: 3 Pads    | Pilot Dia: 1.850" |              |                 |



|            | Ford 3 Spe          | ed, Small & Mediu | m Case, 1.375" Pilot (Not FMX) |
|------------|---------------------|-------------------|--------------------------------|
| Ref: FM-19 | 11", 1.3            | 75" Pilot         |                                |
|            | 1963-64 26          | 60, 289, V8       |                                |
| FM19       | Type: Non Lock Up   | Hub: Ears         |                                |
| FIVI 19    | Diameter: 11"       | Splines: 29       | B                              |
|            | Bolt Circle: 10.64" | No Bosses         |                                |
|            | Mounting: 4 Studs   | Pilot Dia: 1.375" |                                |

| Ref: FM-24 | 12", 1.375" Pilot     |                   |  |
|------------|-